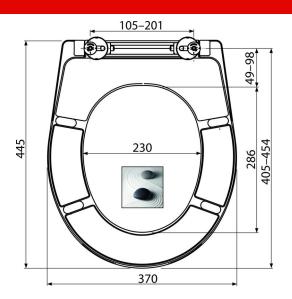

#### Order number, Logistic information

|             |               | Weight                     | Dimensions                  | Quantity           |
|-------------|---------------|----------------------------|-----------------------------|--------------------|
| Code        | EAN           | (piece   packing   palett) | (piece   packing)           | (packing   palett) |
| A604 ZEN    | 8595580541538 | 2,60   13,00   332,0 kg    | 375×57×462   475×385×295 mm | 5   120 pcs        |
| Warranty    | Norms         |                            |                             |                    |
| 2/2 years * | DIN 19516     |                            |                             |                    |