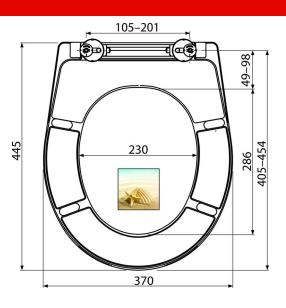

#### Order number, Logistic information

|             |               | Weight                     | Dimensions                  | Quantity           |
|-------------|---------------|----------------------------|-----------------------------|--------------------|
| Code        | EAN           | (piece   packing   palett) | (piece   packing)           | (packing   palett) |
| A604 SHELL  | 8595580541545 | 2,60   13,00   332,0 kg    | 375×57×462   475×385×295 mm | 5   120 pcs        |
| Warranty    | Norms         |                            |                             |                    |
| 2/2 years * | DIN 19516     |                            |                             |                    |