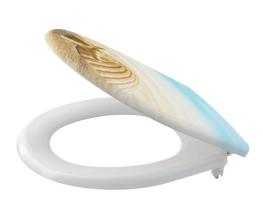

#### Application

For toilet bowls according to the compatibility table

Features

- Colour-stable material
- Colour: white with printed motif SHELL
- CLICK system - easy to clean the ceramic due to the simple seat removal function
- Metal hinges with a white plastic cap universally adjustable in two axes
- Material: duroplast with antibacterial properties (achieved via silver compounds)
- Possibility of tightening the hinge from above with a screwdriver SOFTCLOSE – slow-closing safety system