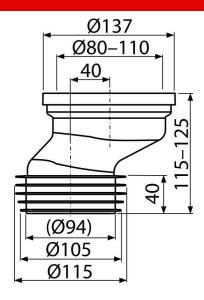

# A991-40

WC connector - eccentric 40 mm

#### Application

For connecting the WC to a bottom waste pipe

#### Features

- Material: polypropyleneConnection to waste Ø110 mm
- Off-axis 40 mm