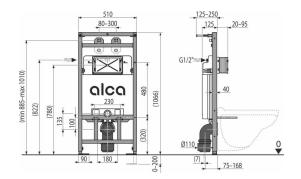

#### Features

- Dual flush independently adjustable with hygienic reserve
- The construction of polystyrene insulation prevents condensation forming on the surface of the tank and dampens the vibrations from the tank into the building structure
- The frame allows the anchoring to a separate sufficiently strong plasterboard partition, in front of the bearing wall
- The service opening cover simplifies assembly and prevents the penetration of moisture and impurities
- Material: powder-coated metal
- Installation depth adjustable from 20–95 mm
- The cistern is made of one piece, thus ensuring 100% impermeability
- The installed module is covered with a plasterboard panel and there is no need for any additional fixing or anchoring elements
- Adjustable telescopic feet, range 0–200 mm
- Swivel rail for attaching wall fittings with a pitch of 65–150 mm
- Water supply from the rear/top
- For leading Wall Fittings
- Angle valve with the ability to connect to the Mepla piping system
- Maintenance work without using any tools
- Mounting depth 125 mm, with waste elbow 160 mm
- Built-in tanks allows for rinsing the waste sinkHeight adjustable partitions

#### Warranty 2/15 years \*

Technical specifications

- Recommended range of water pressure 0,3-0,6 MPa
- Functional range of water pressure 0,05-0,8 MPa
- Hygienic reserve 31
- Small flush 2,5-3,5 l
- Water volume in the cistern 91
- Water connection from the back or top via mounting holes G1/2 "
- Factory setting of small flush 3 I
- Factory setting of large flush 6 l
- Big flush 6-9 l
- Load test 400 kg