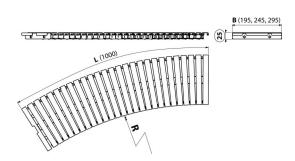

# AP1-245-R-1000

Swimming pool overflow radius grating without anti-slip surface

### Application

For channel width 245 mm

For the construction and renovation of swimming pools and wellness centers

#### Features

- Chemically and mechanically resistant grid
- Material: stainless steel AISI 316, DIN 1.4401
- Stainless steel containing UV stabilizer provides resistance to pool chemicals and UV radiation
- Radius as required
- Grating with a smooth finish
- Quick installation and easy maintenance
- Height to fit in a 25 mm channel

#### Order number, Logistic information

| Code           | EAN           | Weight<br>(piece   packing   palett) | Dimensions<br>(piece   packing) | Quantity<br>(packing   palett) |
|----------------|---------------|--------------------------------------|---------------------------------|--------------------------------|
| AP1-245-R-1000 | 8595580542412 | 2,73   2,73   - kg                   | 1020×245×25   mm                | 1   - pc                       |
| Warranty       | Norms         |                                      |                                 |                                |

## Technical specifications

- Minimum radius R1550 mm
- Load class K3 300 kg