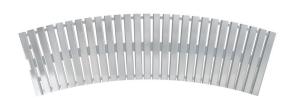

# AP1-245-R-1000

Swimming pool overflow radius grating without anti-slip surface

#### Features

- Chemically and mechanically resistant grid
- Material: stainless steel AISI 316, DIN 1.4401
- Stainless steel containing UV stabilizer provides resistance to pool chemicals and UV radiation
- Radius as required
- Grating with a smooth finish
- Quick installation and easy maintenance
- Height to fit in a 25 mm channel