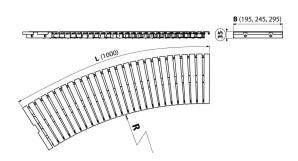

### Order number, Logistic information

| Code           | EAN           | Weight<br>(piece   packing   palett) | Dimensions<br>(piece   packing) | Quantity<br>(packing   palett) |
|----------------|---------------|--------------------------------------|---------------------------------|--------------------------------|
| AP2-245-R-1000 | 8595580542443 | 3,15   3,15   - kg                   | 1020×245×35   mm                | 1   - pc                       |
| Warranty       | Norms         |                                      |                                 |                                |

# Technical specifications

- Minimum radius R1550 mm
- Load class K3 300 kg