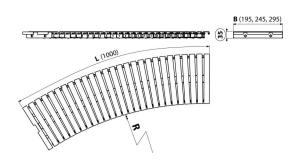

### Order number, Logistic information

| Code           | EAN           | Weight<br>(piece   packing   palett) | Dimensions<br>(piece   packing) | Quantity<br>(packing   palett) |
|----------------|---------------|--------------------------------------|---------------------------------|--------------------------------|
| AP2-295-R-1000 | 8595580542450 | 3,73   3,73   - kg                   | 1020×295×35   mm                | 1   - pc                       |
| Warranty       | Norms         |                                      |                                 |                                |

# 2/5 years \* Technical specifications

- Minimum radius R1850 mm
- Load class K3 300 kg