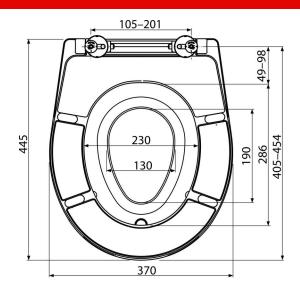

### Order number, Logistic information

|      |               | Weight                     | Dimensions                  | Quantity           |
|------|---------------|----------------------------|-----------------------------|--------------------|
| Code | EAN           | (piece   packing   palett) | (piece   packing)           | (packing   palett) |
| A606 | 8595580544065 | 2,83   14,14   359,3 kg    | 375×57×462   475×385×295 mm | 5   120 pcs        |
|      |               |                            |                             |                    |