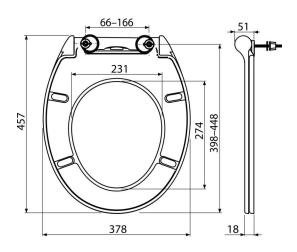

## WC seat Order number Logistic information

| Order number, | , Logistic information |  |
|---------------|------------------------|--|
|               |                        |  |

|             |               | weight                     | Dimensions                  | Quantity           |
|-------------|---------------|----------------------------|-----------------------------|--------------------|
| Code        | EAN           | (piece   packing   palett) | (piece   packing)           | (packing   palett) |
| A64SLIM     | 8595580544355 | 2,89   14,44   251,1 kg    | 475×385×75   477×394×313 mm | 5   80 pcs         |
| Warranty    | Norms         |                            |                             |                    |
| 2/2 years * | DIN 19516     |                            |                             |                    |