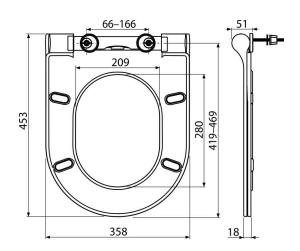

#### Order number, Logistic information

| Code    | EAN           | Weight<br>(piece   packing   palett) | Dimensions<br>(piece   packing) | Quantity<br>(packing   palett) |
|---------|---------------|--------------------------------------|---------------------------------|--------------------------------|
| A67SLIM | 8595580544362 | 2,88   14,38   250,1 kg              | 480×397×74  mm                  | 5   80 pcs                     |
|         |               |                                      |                                 |                                |