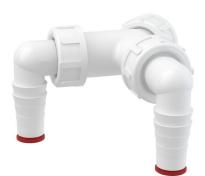

## Application

For the connection of up to two appliances For washing machines and other traps Connects various appliances to the waste pipe

Features

- Two connectors for various electrical appliances washing machines,
- dishwashers, etc.
- Valves with partition serve to direct the flow of water into the waste
- Nut G1" for connecting to trap
- The red plug is used for blinding the connector if it is not used.
- Scope of supply
- Connector 17–23 mm 2 pcs
- Connector body
- Seal
- Connector seals 2 pcs
- Stoppers 2 pcs
- Return valve 2 pcs

Warranty 2/2 years \*

z/z ycurs

Technical specifications

Double hose connection 17-23 mm