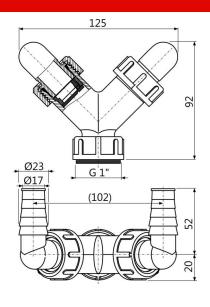

## Application

For the connection of up to two appliances For washing machines and other traps Connects various appliances to the waste pipe

Features

- Two connectors for various electrical appliances washing machines,
- dishwashers, etc.
- Valves with partition serve to direct the flow of water into the waste
- Nut G1" for connecting to trap
- The red plug is used for blinding the connector if it is not used.
- Scope of supply
- Connector 17–23 mm 2 pcs
- Connector body
- Seal
- Connector seals 2 pcs
- Stoppers 2 pcs
- Return valve 2 pcs

## Order number, Logistic information

| Code  | EAN           | Weight<br>(piece   packing   palett) | Dimensions<br>(piece   packing) | Quantity<br>(packing   palett) |
|-------|---------------|--------------------------------------|---------------------------------|--------------------------------|
| P148Z | 8595580544973 | 0,11   7,40   227,2 kg               | 125×72×94   590×390×240 mm      | 70   1960 pcs                  |

Warranty 2/2 years \*

z/z ycurs

Technical specifications

Double hose connection 17-23 mm