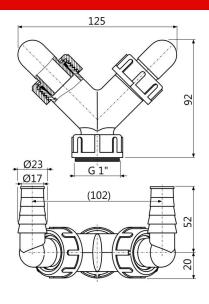

## Features

- Two connectors for various electrical appliances washing machines,
- dishwashers, etc.
- Nut G1" for connecting to trap
- The red plug is used for blinding the connector if it is not used.

## Scope of supply

- Connector 17–23 mm 2 pcs
- Connector body
- Seal
- Connector seals 2 pcs
- Stoppers 2 pcs

Warranty 2/2 years \*

Technical specifications

Double hose connection 17-23 mm