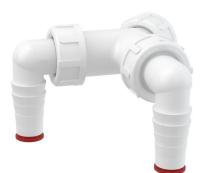

## Application

For the connection of up to two appliances For washing machines and other traps Connects various appliances to the waste pipe

## Features

- Two connectors for various electrical appliances washing machines,
- dishwashers, etc.
- Nut G1" for connecting to trap
- The red plug is used for blinding the connector if it is not used.

## Scope of supply

- Connector 17–23 mm 2 pcs
- Connector body
- Seal
- Connector seals 2 pcs
- Stoppers 2 pcs