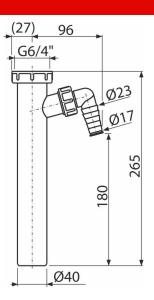

## Features

- Material: polypropylene
- Waste pipe Ø40 mm
- Connector to connect washing machine or dishwasher
- Thread for connection to the sink trap 6/4"

# Scope of supply Spacer 6/4" with one connection

# Warranty

I

2/2 years \*

Technical specifications

Hose connector 17-23 mm
Thread for connection to the trap 6/4 "