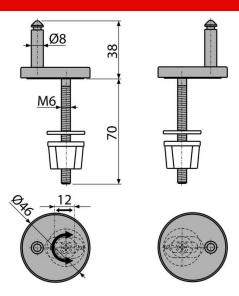

## Features

- CLICK system easy to clean the ceramic due to the simple seat removal function
- Metal body
- Universally adjustable in two axes

- Scope of supply

  Stainless steel screw and nuts 2 pcs
  Hinges with metal cap 2 pcs

### Order number, Logistic information

| Code      | EAN           | Weight<br>(piece   packing   palett) | Dimensions<br>(piece   packing) | Quantity<br>(packing   palett) |
|-----------|---------------|--------------------------------------|---------------------------------|--------------------------------|
| Z0137B-ND | 8595580545390 | 0,11   0,11   - kg                   | 108×92×46   – mm                | 1   - pc                       |