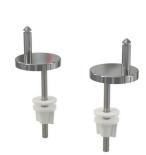

## Features

- CLICK system easy to clean the ceramic due to the simple seat removal function
- Metal body
- Universally adjustable in two axes

- Scope of supply

  Stainless steel screw and nuts 2 pcs
  Hinges with metal cap 2 pcs