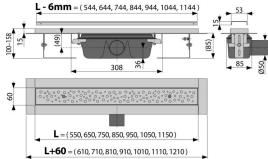

#### **Technical specifications**

- Total installation height 100-158 mm
- Minimum thickness of concrete 85 mm
- Resistance of odour trap against the pressure 982 Pa
- Waste pipe diameter 50 mm
- Flow rate 60 l/min
- Load class K3 300 kg
- Odour trap 50 mm