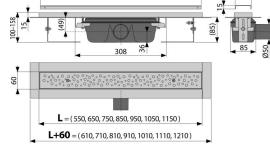

#### **Technical specifications**

- Total installation height 100-158 mm
- Minimum thickness of concrete 85 mm
- Resistance of odour trap against the pressure 982 Pa
- Waste pipe diameter 50 mm
- Flow rate 60 l/min
- Load class K3 300 kg
- Odour trap 50 mm