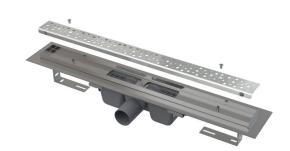

# **APZ11-300M Antivandal**

## **Shower drain Antivandal with grid**

#### **Features**

- The collar and trap are protected by foil, and the channel itself by a polystyrene insert
- Trap material: polypropylene
- Shower drain material: stainless steel 2 mm, AISI 304, DIN 1.4301
- Mechanically cleanable trap up to the waste pipe
- Possibility to buy a combined odour trap
- Linear drain from stainless steel (hardened by pickling, passivation and electrochemical polishing)
- Grid BUBLE is attached to the drain body using screws so that it can not be removed without special tools
- Grid is included in packaging
- Self-adhesive tape for quality waterproofing

### Scope of supply

- Fixation set: screws  $\emptyset6\times50$  2 pcs, dowels  $\emptyset10$  2 pcs
- Protective foil covering for the drain edges and odour trap
- Protective film for trap inlet
- Perforated stainless steel grid BUBLE
- Self-adhesive waterproofing tape
- The shower drain is assembled with the odour trap