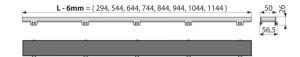

## Stainless steel grid FLOOR

| Code                     | EAN     | Weight<br>(piece   packing   palett) | Dimensions<br>(piece   packing) | Quantity<br>(packing   palett) |
|--------------------------|---------|--------------------------------------|---------------------------------|--------------------------------|
|                          |         |                                      |                                 |                                |
| Warranty                 | Norms   |                                      |                                 |                                |
| 2/3 years *              | EN 1253 |                                      |                                 |                                |
| Technical specifications |         |                                      |                                 |                                |