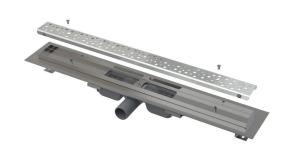

# **APZ111-300L Antivandal Low**

**Shower drain Antivandal with grid** 

#### Features

- The collar and trap are protected by foil, and the channel itself by a polystyrene insert
- Trap material: polypropylene
- Shower drain material: stainless steel 2 mm, AISI 304, DIN 1.4301
- Mechanically cleanable trap up to the waste pipe
- Linear drain from stainless steel (hardened by pickling, passivation and electrochemical polishing)
- Grid BUBLE is attached to the drain body using screws so that it can not be removed without special tools
- Grid is included in packaging
- Self-adhesive tape for quality waterproofing

### Scope of supply

- Fixation set: screws  $\emptyset6\times50-2$  pcs, dowels  $\emptyset10-2$  pcs
- Protective foil covering for the drain edges and odour trap
- Protective film for trap inlet
- Perforated stainless steel grid BUBLE
- Self-adhesive waterproofing tape
- The shower drain is assembled with the odour trap