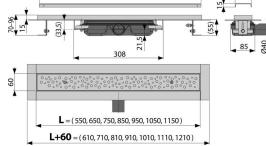

## **Technical specifications**

- Total installation height 70-96 mm
- Minimum thickness of concrete 55 mm
- Resistance of odour trap against the pressure 575 Pa
- Waste pipe diameter 40 mm
- Flow rate 35 l/min
- Load class K3 300 kg
- Odour trap 28 mm