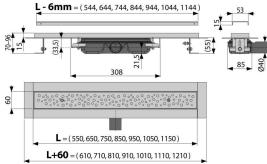

## **Technical specifications**

- Total installation height 70-96 mm
- Minimum thickness of concrete 55 mm
- Resistance of odour trap against the pressure 575 Pa
- Waste pipe diameter 40 mm
- Flow rate 35 l/min
- Load class K3 300 kg
- Odour trap 28 mm