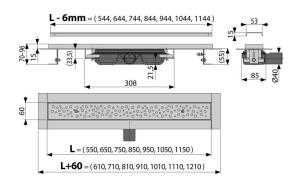

#### Order number, Logistic information

| Code        | EAN                  | Weight<br>(piece   packing   palett) | Dimensions<br>(piece   packing) | Quantity<br>(packing   palett) |
|-------------|----------------------|--------------------------------------|---------------------------------|--------------------------------|
| APZ111-300M | 8595580545581 300 mm | 2,42   21,78   368,5 kg              | 385×175×130   mm                | 9   144 pcs                    |
| Warranty    |                      |                                      |                                 |                                |

2/25 years \*

Technical specifications

Total installation height 70-96 mm

Minimum thickness of concrete 55 mm 

- Resistance of odour trap against the pressure 575 Pa
- Waste pipe diameter 40 mm

Flow rate 35 l/min

- Load class K3 300 kg
- Odour trap 28 mm