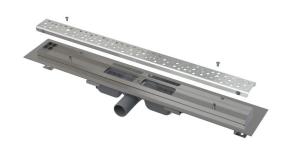

## Shower drain Antivandal with grid

#### Application

For wheelchair access

- For sites with limited floor height
- For drainage of floor-level showers
- For installation into open spaces or near the wall of the shower area
- For indoor use For public areas
- Features
- The collar and trap are protected by foil, and the channel itself by a polystyrene insert
- Trap material: polypropylene
- Shower drain material: stainless steel 2 mm, AISI 304, DIN 1.4301
- Mechanically cleanable trap up to the waste pipe
- Linear drain from stainless steel (hardened by pickling, passivation and electrochemical polishing)
- Grid BUBLE is attached to the drain body using screws so that it can not be removed without special tools
- Grid is included in packaging
- Self-adhesive tape for quality waterproofing Trap firmly connected to the drain 100% waterproofing
- Installation height from 55 mm
- Adjustable height
- The high flow rate is achieved due to the double compartment trap system .

### 25 years guarantee

- Scope of supply
- Fixation set: screws Ø6×50 2 pcs, dowels Ø10 2 pcs Protective foil covering for the drain edges and odour trap
- Protective film for trap inlet
- Perforated stainless steel grid BUBLE
- Self-adhesive waterproofing tape
- The shower drain is assembled with the odour trap