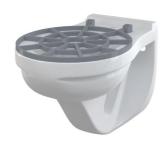

# Waste sink with cover grid

#### Features

- Color: white
- Deep flushing
- Material: ceramic
- Attachment pitch 180 mm
- Toilet bowl with grid for waste sinks with the possibility of connection to flushing

## Scope of supply

- GridHinges
- Waste sink