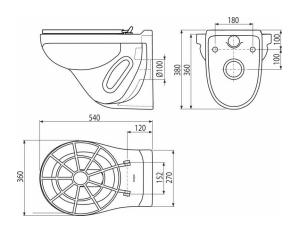

#### Features

- Color: white
- Deep flushing
- Material: ceramic
- Attachment pitch 180 mm
- Toilet bowl with grid for waste sinks with the possibility of connection to flushing

#### Order number, Logistic information

| Code     | EAN           | Weight<br>(piece   packing   palett) | Dimensions<br>(piece   packing) | Quantity<br>(packing   palett) |
|----------|---------------|--------------------------------------|---------------------------------|--------------------------------|
| WS ALCA  | 8595580545758 | 15,36   15,36   204,4 kg             | 640×390×440   – mm              | 1   12 pcs                     |
| Warranty | Norms         |                                      |                                 |                                |

### Technical specifications

Volume of flushing 3/6 I

<sup>\*</sup> For more information about warranty visit https://www.alcadrain.com/warranty. © 2024 Alcadrain s.r.o | Changes in dimensions and design reserved. | www.alcadrain.com