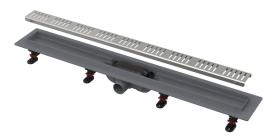

## **Plastic linear shower drain**

### Scope of supply

- Dismantling hook
- Fixing hardware for anchoring the adjustable legs: screw 4.2×9.5 8 pcs
- Fixation set: screw  $\emptyset$ 4.2×38 8 pcs, dowel  $\emptyset$ 8 8 pcs
- Combined odour trap SMART
- Stainless steel perforated grid Simple 9 in matt with a protective film
- Self-adhesive waterproofing tape
- Height adjustable feet 4 pcs
- Linear shower drain