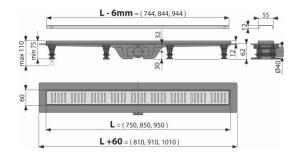

#### Technical specifications

Total installation height 75-110 mm

Minimum thickness of concrete 62 mm

- Resistance of odour trap against the pressure 640 Pa
- Waste outlet diameter 40 mm

Flow of the inlet grid 28 l/min

Load class K3 300 kg 

- Odor trap combined with a water seal 29 mm