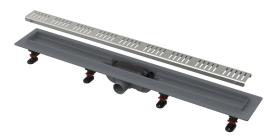

## **CPZ10-850M** Plastic linear shower drain

#### Features

- Secure connection to the construction waterproofing system
- The combined odour trap (own protected patent solution) provides protection against the odours from the sewage even after the water dries out from the trap
- Material: polypropylene filled with talc resistant to mechanical, chemical and thermal damage
- Mechanically cleanable trap up to the waste pipe
- They are made of highly durable plastic that resists frost and chemistry
- Grid is included in packaging
- Self-adhesive tape for quality waterproofing
- Installation height from 62 mm
- Adjustable plastic anchoring legs 0–35 mm allowing fast and convenient installation, including the precise setting of the required level
- High resistance against chemicals

### Scope of supply

- Dismantling hook
- Fixing hardware for anchoring the adjustable legs: screw 4.2×9.5 8 pcs
- Fixation set: screw Ø4.2×38 8 pcs, dowel Ø8 8 pcs
- Combined odour trap SMART
- Stainless steel perforated grid Simple 9 in matt with a protective film
- Self-adhesive waterproofing tape
- Height adjustable feet 4 pcs
- Linear shower drain