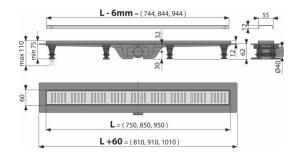

#### Technical specifications

Total installation height 75-110 mm

Minimum thickness of concrete 62 mm

- Resistance of odour trap against the pressure 640 Pa
- Waste outlet diameter 40 mm

Flow of the inlet grid 28 l/min

Load class K3 300 kg

Odor trap combined with a water seal 29 mm