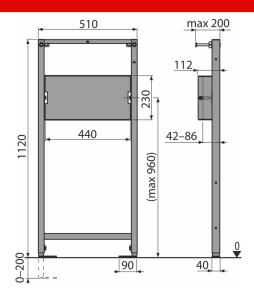

#### Application

For mounting wall fittings

For mounting in front of a support wall or in to a plasterboard construction

- The frame allows the anchoring to a separate sufficiently strong plasterboard partition, in front of the bearing wall
- Material: powder-coated metal
- Adjustable anchor feet and a spring-lock system, with a range of 0–200 mm
- Self-supporting frame
- Height adjustable partitions

### Scope of supply

- Mounting plate for the concealed battery
  Fixation set: screw Ø8×60 4 pcs, dowel Ø12 4 pcs
- Mounting frame