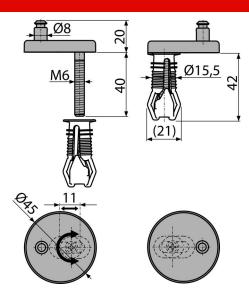

### Order number, Logistic information

|      |               | Weight                     | Dimensions        | Quantity           |
|------|---------------|----------------------------|-------------------|--------------------|
| Code | EAN           | (piece   packing   palett) | (piece   packing) | (packing   palett) |
| P105 | 8595580547196 | 0,08   0,08   - kg         | 62×45×45   mm     | 1   - pc           |