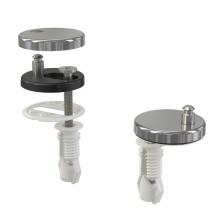

#### **Features**

- CLICK system easy to clean the ceramic due to the simple seat removal function
- Upper mounting of the hinge thanks to the dowel
- Metal body
- Universally adjustable in two axes

# Scope of supply

- Dowel 2 pcs
- Stainless steel screw 2 pcs
- Hinges with metal cap 2 pcs