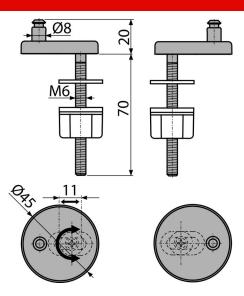

## Order number, Logistic information

|      |               | Weight                     | Dimensions        | Quantity           |
|------|---------------|----------------------------|-------------------|--------------------|
| Code | EAN           | (piece   packing   palett) | (piece   packing) | (packing   palett) |
| P106 | 8595580547202 | 0,09   0,09   - kg         | 90×45×45   mm     | 1   - pc           |