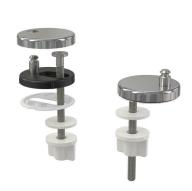

# Hinges for bottom installation, stainless steel cover

Application WC pans with limited mounting access For toilet seat A602, A603, A604, A606, A674S

- Features

  CLICK system easy to clean the ceramic due to the simple seat removal function
- Metal body
- Universally adjustable in two axes

### Scope of supply

- Stainless steel screw and nuts 2 pcs
  Hinges with metal cap 2 pcs