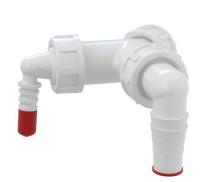

### Application

For the connection of up to two appliances For washing machines and other traps Connects various appliances to the waste pipe

### **Features**

- Two connectors for various electrical appliances washing machines, dishwashers, dryers, boilers, air conditioning, heat recovery, etc.
- Valves with partition serve to direct the flow of water into the waste
- Material: polypropylene
- Nut G1" for connecting to trap
- The red plug is used for blinding the connector if it is not used.