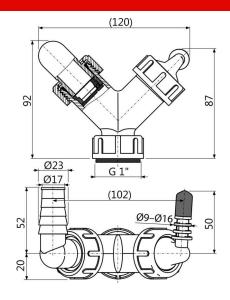

## Order number, Logistic information

|       |               | Weight                     | Dimensions                 | Quantity           |
|-------|---------------|----------------------------|----------------------------|--------------------|
| Code  | EAN           | (piece   packing   palett) | (piece   packing)          | (packing   palett) |
| P149Z | 8595580547646 | 0,10   6,79   210,1 kg     | 120×72×92   590×390×240 mm | 70   1960 pcs      |

## Technical specifications

- Hose connector 8-16 mm
- Hose connector 17-23 mm
- Thread for connection to the trap 1 "