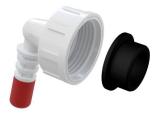

## Features

Elbow for connecting the electrical appliances: dryers, boilers, air conditioning,

heat recovery etc. Material: polyamide (PA)

# Scope of supply

Elbow with nutSeal