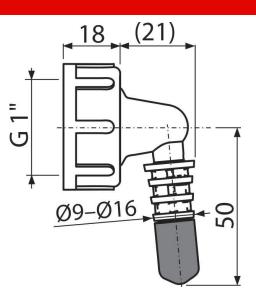

# Warranty

2/2 years \*

Technical specifications
Hose connector 8-16 mm
Thread for connection to the trap 1 "