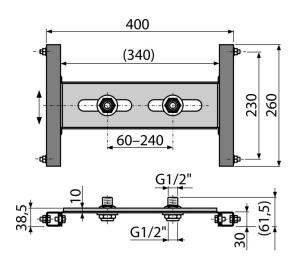

### Application

For installation wall mounted faucet

For installation in plasterboard structures

- Material: powder-coated metal
- Swivel rail for attaching wall fittings with a pitch of 60–240 mm

EN 200

- Mounting frame
- Height-adjustable crossbar

- Scope of supply
  DG transition G1/2" 2 pcs
  Mounting frame

## 2/15 years \*

Technical specifications

Connection fittings G1/2 "

<sup>\*</sup> For more information about warranty visit https://www.alcadrain.com/warranty. © 2024 Alcadrain s.r.o | Changes in dimensions and design reserved. | www.alcadrain.com