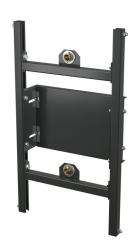

### Mounting frame for built-in mixer in plasterboard structure

#### Application

To connect concealed fittings For installation in plasterboard structures

#### Features

- Material: powder-coated metal
- Mounting frame
- Height adjustable partitions

#### Scope of supply

- Mounting plate for the concealed battery
- DG transition G1/2" 2 pcs
- Mounting frame