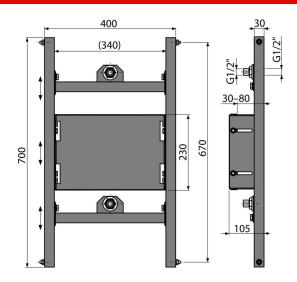

### Mounting frame for built-in mixer in plasterboard structure

#### Application

To connect concealed fittings For installation in plasterboard structures

#### Features

- Material: powder-coated metal
- Mounting frame
- Height adjustable partitions

#### Scope of supply

- Mounting plate for the concealed battery
- DG transition G1/2" 2 pcs
- Mounting frame

## Technical specifications

■ Connection fittings G1/2 "