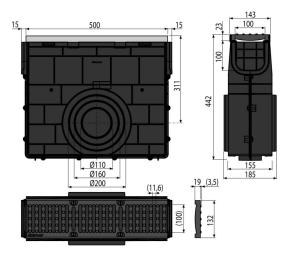

#### Order number, Logistic information

| Code         | EAN           | Weight<br>(piece   packing   palett) | Dimensions<br>(piece   packing) | Quantity<br>(packing   palett) |
|--------------|---------------|--------------------------------------|---------------------------------|--------------------------------|
| AVZ103R-R201 | 8595580547851 | 8,60   8,60   226,4 kg               | 532×186×444   532×444×186 mm    | 1   24 pcs                     |