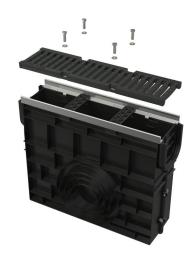

# AVZ103R-R201

Outdoor drain box for AVZ103 with metal frame and cast iron grid D400

#### Features

- Side connection to waste DN110, 160, 200 mm
- Numerous ribbing for a firm fixation within surrounding material
- Material with UV stabilizer against aging, fading and degradation of plastic
- Material: polypropylene filled with talc resistant to mechanical, chemical and thermal damage
- Sophisticated and solid locking mechanism for simple connection of the individual drains
- Robust construction self-supporting
- Cast iron grid fixed to the drain with four pcs of stainless steel screws, inlet slit width 11.6 mm
- Serves to collect dirt and sand from roads and pavements
- Easy access to the floor drain simple cleaning
- Lock system allows easy connecting without additional fixing elements

#### Scope of supply

- Cast iron grid load class D400
- Stainless steel screws for fixing the grid to the drain, 4 pcs
- Drain box body