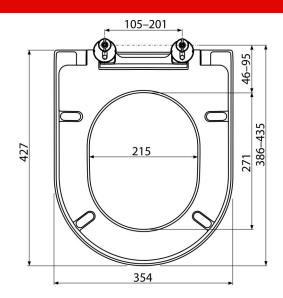

### Order number, Logistic information

|             |               | Weight                     | Dimensions        | Quantity           |
|-------------|---------------|----------------------------|-------------------|--------------------|
| Code        | EAN           | (piece   packing   palett) | (piece   packing) | (packing   palett) |
| A674S       | 8595580548742 | 2,47   12,34   316,1 kg    | 58×445×360   mm   | 5   120 pcs        |
| Warranty    | Norms         |                            |                   |                    |
| 2/2 years * | DIN 19516     |                            |                   |                    |