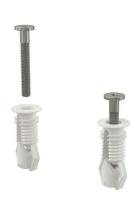

### **Dowel for top installation of WC seats**

For WC hinges P106, P106B and Z0952-ND For toilet seat A602, A603, A604, A606, A674S, A64SLIM, A67SLIM

Upper mounting of the hinge thanks to the dowel

- Scope of supplyDowel 2 pcsStainless steel screw 2 pcs