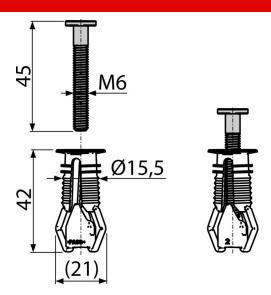

### **Dowel for top installation of WC seats**

For WC hinges P106, P106B and Z0952-ND For toilet seat A602, A603, A604, A606, A674S, A64SLIM, A67SLIM

Upper mounting of the hinge thanks to the dowel

- Scope of supplyDowel 2 pcsStainless steel screw 2 pcs