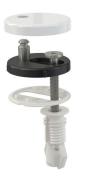

## Application

For bonneted toilet bowls WC pans with limited mounting access For toilet seat A602, A603, A604, A606, A674S

Features

CLICK system – easy to clean the ceramic due to the simple seat removal function

- Upper mounting of the hinge thanks to the dowel
- Metal body
- Plastic cover white
- Universally adjustable in two axes
- Scope of supply
- Dowel 2 pcs
- Stainless steel screw 2 pcs
- Hinges with plastic cap 2 pcs