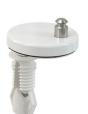

## Application

For bonneted toilet bowls WC pans with limited mounting access For toilet seat A602, A603, A604, A606, A674S

Features

CLICK system – easy to clean the ceramic due to the simple seat removal function

- Upper mounting of the hinge thanks to the dowel
- Metal body
- Plastic cover white
- Universally adjustable in two axes
- Scope of supply
- Dowel 2 pcs
- Stainless steel screw 2 pcs
- Hinges with plastic cap 2 pcs