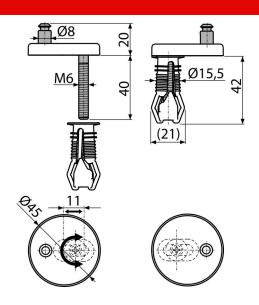

- Upper mounting of the hinge thanks to the dowel
- Metal body
- Plastic cover white
- Universally adjustable in two axes
- Scope of supply
- Dowel 2 pcs
- Stainless steel screw 2 pcs
- Hinges with plastic cap 2 pcs

Order number, Logistic information

|       |               | Weight                     | Dimensions        | Quantity           |
|-------|---------------|----------------------------|-------------------|--------------------|
| Code  | EAN           | (piece   packing   palett) | (piece   packing) | (packing   palett) |
| P105B | 8595580548957 | 0,06   0,06   - kg         | 62×45×45   mm     | 1   - pc           |
|       |               |                            |                   |                    |