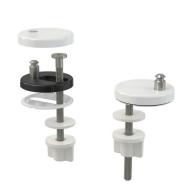

# Hinges for bottom installation, white cover

Application
WC pans with limited mounting access
For toilet seat A602, A603, A604, A606, A674S

- CLICK system easy to clean the ceramic due to the simple seat removal function
- Metal body
- Plastic cover white
- Universally adjustable in two axes

### Scope of supply

- Stainless steel screw and nuts 2 pcs
   Hinges with plastic cap 2 pcs