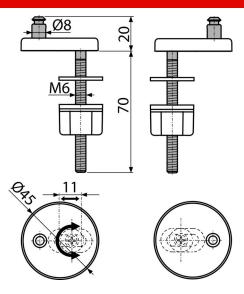

# Hinges for bottom installation, white cover

Application
WC pans with limited mounting access
For toilet seat A602, A603, A604, A606, A674S

- CLICK system easy to clean the ceramic due to the simple seat removal function
- Metal body
- Plastic cover white
- Universally adjustable in two axes

### Scope of supply

- Stainless steel screw and nuts 2 pcs
   Hinges with plastic cap 2 pcs

# Order number, Logistic information

|       |               | Weight                     | Dimensions        | Quantity           |
|-------|---------------|----------------------------|-------------------|--------------------|
| Code  | EAN           | (piece   packing   palett) | (piece   packing) | (packing   palett) |
| P106B | 8595580548964 | 0,08   0,08   - kg         | 90×45×45   mm     | 1   - pc           |