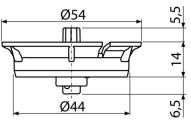

# Material: polypropylene

Technical specifications

Control of flow rate 1,65-2,5 l/s