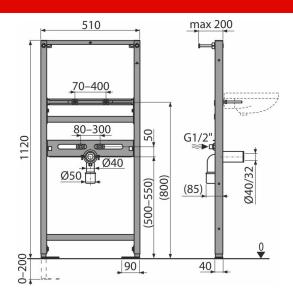

#### **Features**

- The frame allows the anchoring to a separate sufficiently strong plasterboard partition, in front of the bearing wall
- Material: powder-coated metal
- Adjustable anchor feet and a spring-lock system, with a range of 0–200 mm
- Water supply pitch 80–300 mm
- Self-supporting frame
- Height adjustable partitions

#### Scope of supply

- Fixation material for washbasins: bolt M10×100 2 pcs
- Fixation set: screw Ø8×60 4 pcs, dowel Ø12 4 pcs
- Covers for the fixing material
- Connection fittings G1/2"–G1/2"
- Mounting frame

#### Order number, Logistic information

|           |               | Weight                     | Dimensions                   | Quantity           |
|-----------|---------------|----------------------------|------------------------------|--------------------|
| Code      | EAN           | (piece   packing   palett) | (piece   packing)            | (packing   palett) |
| A104/1120 | 8595580551544 | 8,26   8,26   267,9 kg     | 1125×515×75   1125×515×75 mm | 1   30 pcs         |

#### **Technical specifications**

Load test 150 kg