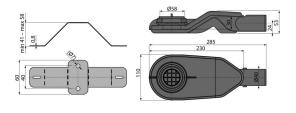

## Features

- Material: polypropylene, thermally and chemically resistant, longitudinally welded
- Mechanically cleanable trap up to the waste pipe
- Rotatable trap
- Installation height from 54 mm

## Order number, Logistic information

|        |                    | Weight                     | Dimensions        | Quantity           |
|--------|--------------------|----------------------------|-------------------|--------------------|
| Code   | EAN                | (piece   packing   palett) | (piece   packing) | (packing   palett) |
| APZ-S6 | 8595580551599 6 mm | 0,49   17,54   - kg        | 292×124×71   mm   | 36   - pc          |
|        |                    |                            |                   |                    |

Warranty 2/2 years \*

Technical specifications

- Resistance of odour trap against the pressure 270 Pa
- Flow rate 40 l/min
- Odour trap 31 mm