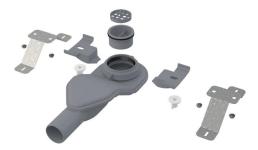

## Features

- Material: polypropylene, thermally and chemically resistant, longitudinally welded
- Mechanically cleanable trap up to the waste pipe
- Rotatable trap
- Installation height from 54 mm

## Scope of supply

- Nut M6 2 pc
- Supports 2 pcs
- Trap safety lock 2 pcs Waste and trap body
- .
- Odour trap

Warranty 2/2 years \*

Technical specifications

- Resistance of odour trap against the pressure 270 Pa
- Flow rate 40 l/min
- Odour trap 31 mm