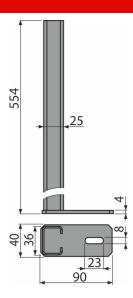

- Material: powder-coated metal
- Height adjustment option of the pre-wall installation system by 40 cm