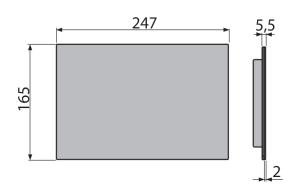

# Order number, Logistic information

|      |               | Weight                     | Dimensions                  | Quantity           |
|------|---------------|----------------------------|-----------------------------|--------------------|
| Code | EAN           | (piece   packing   palett) | (piece   packing)           | (packing   palett) |
| P120 | 8595580552367 | 0,51   12,80   378,3 kg    | 255×85×175   595×245×395 mm | 25   700 pcs       |