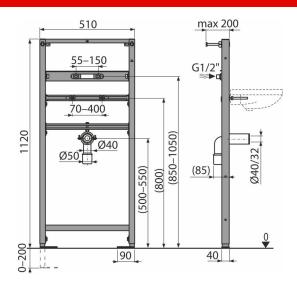

#### **Features**

- The frame allows the anchoring to a separate sufficiently strong plasterboard partition, in front of the bearing wall
- Material: powder-coated metal
- Adjustable anchor feet and a spring-lock system, with a range of 0–200 mm
- Self-supporting frame
- Height adjustable partitions

#### Scope of supply

- Fixation material for washbasins: bolt M10×100 2 pcs
- Fixation set: screw Ø8×60 4 pcs, dowel Ø12 4 pcs
- Covers for the fixing material
- Connection fittings G1/2"–G1/2"
- Mounting frame

#### Order number, Logistic information

|            |               | Weight                     | Dimensions                   | Quantity           |
|------------|---------------|----------------------------|------------------------------|--------------------|
| Code       | EAN           | (piece   packing   palett) | (piece   packing)            | (packing   palett) |
| A104A/1120 | 8595580552671 | 9,06   9,06   291,9 kg     | 1125×515×75   1125×515×75 mm | 1   30 pcs         |
|            |               |                            |                              |                    |

### Technical specifications

Load test 150 kg

<sup>\*</sup> For more information about warranty visit https://www.alcadrain.com/warranty.

© 2024 Alcadrain s.r.o | Changes in dimensions and design reserved. | www.alcadrain.com