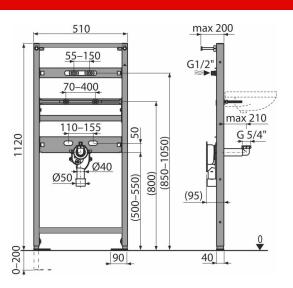

#### Features

Integrated trap is included

- The frame allows the anchoring to a separate sufficiently strong plasterboard partition, in front of the bearing wall
- Material: powder-coated metal
- Adjustable anchor feet and a spring-lock system, with a range of 0-200 mm
- Self-supporting frame
- Height adjustable partitions

### Scope of supply

- Fixation material for washbasins: bolt M10×100 2 pcs
- Fixation set: screw Ø8×60 – 4 pcs, dowel Ø12 – 4 pcs
- Covers for the fixing material
- Connection fittings G1/2"-G1/2"
- Mounting frame
- Built-in trap A873

2/15 years \*

Technical specifications

Odour trap 50 mm 

Load test 150 kg