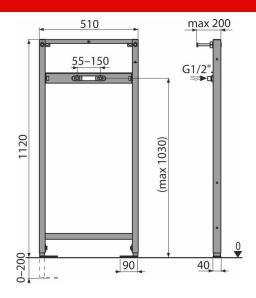

#### Features

- The frame allows the anchoring to a separate sufficiently strong plasterboard partition, in front of the bearing wall
- Material: powder-coated metal
- Adjustable anchor feet and a spring-lock system, with a range of 0–200 mm
- Self-supporting frame
- Height adjustable partitions

### Scope of supply

- Fixation set: screw Ø8×60 4 pcs, dowel Ø12 4 pcs
- Connection fittings G1/2"-G1/2"
- Mounting frame