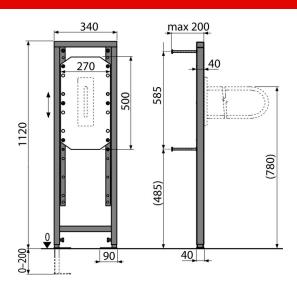

#### Application

Handle for the disabled

For mounting in front of a support wall or in to a plasterboard construction

- Material: powder-coated metal
- Adjustable telescopic feet, range 0–200 mm
- Mounting plate for handle made from waterproof glued plywood

### Order number Logistic information

| Order number, Logistic information |               |                            |                              |                    |
|------------------------------------|---------------|----------------------------|------------------------------|--------------------|
|                                    |               | Weight                     | Dimensions                   | Quantity           |
| Code                               | EAN           | (piece   packing   palett) | (piece   packing)            | (packing   palett) |
| A106/1120                          | 8595580552718 | 11,14   11,14   354,1 kg   | 1126×340×78   1126×340×78 mm | 1   30 pcs         |