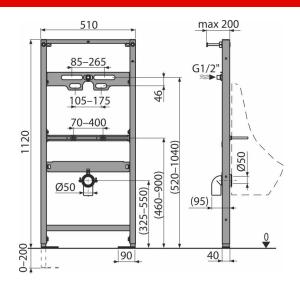

#### **Features**

- The frame allows the anchoring to a separate sufficiently strong plasterboard partition, in front of the bearing wall
- Material: powder-coated metal
- Adjustable anchor feet and a spring-lock system, with a range of 0–200 mm
- Adjustable waste 0–110 mm from centre
- Water connection adjustable 0–125 mm from center
- To connect the pressure urinal flusher ATS001
- Height adjustable partitions

#### Scope of supply

- Fixing hardware for mounting the urinal: M10 screw 2 pcs
- Fixation set: screw Ø8×60 4 pcs, dowel Ø12 4 pcs
- Covers for the fixing material
- Connection fittings G1/2"-G1/2"
- Self-supporting frame