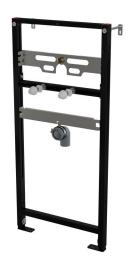

## **Mounting frame for urinal**

#### Application

For mounting in front of a support wall or in to a plasterboard construction For mounting pressure flusher For wall-hung urinals

#### **Features**

- The frame allows the anchoring to a separate sufficiently strong plasterboard partition, in front of the bearing wall
- Material: powder-coated metal
- Adjustable anchor feet and a spring-lock system, with a range of 0–200 mm
- Adjustable waste 0–110 mm from centre
- Water connection adjustable 0–125 mm from center
- To connect the pressure urinal flusher ATS001
- Height adjustable partitions