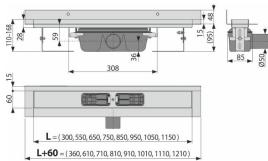

### Order number, Logistic information

|           |                      | Weight                     | Dimensions        | Quantity           |
|-----------|----------------------|----------------------------|-------------------|--------------------|
| Code      | EAN                  | (piece   packing   palett) | (piece   packing) | (packing   palett) |
| APZ16-950 | 8595580553067 950 mm | 4,79   38,29   134,9 kg    | 1020×205×160   mm | 8   24 pcs         |

#### **Technical specifications**

- Total installation height 110-168 mm
- Minimum thickness of concrete 95 mm
- Resistance of odour trap against the pressure 982 Pa
- Waste pipe diameter 50 mm
- Flow rate 60-68,8 I/min
- Load class K3 300 kg
- Odour trap 50 mm