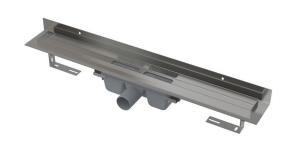

# **APZ16-950 Wall**

## Shower drain with an edge for full grids and fixed vertical flange to the wall

#### Application

For wheelchair access

For drainage of floor-level showers

For installation directly to the wall

For full grids, grid FLOOR for embedding tiles and prismatic grid GAP

#### **Features**

- The collar and trap are protected by foil, and the channel itself by a polystyrene insert
- Trap material: polypropylene
- Shower drain material: stainless steel 2 mm, AISI 304, DIN 1.4301
- Mechanically cleanable trap up to the waste pipe
- Possibility to buy a combined odour trap
- Linear drain from stainless steel (hardened by pickling, passivation and electrochemical polishing)
- For inserting full grids stainless steel, tempered glass, synthetic stone, grid for embedding tiles and prismatic grid
- Self-adhesive tape for quality waterproofing
- Trap firmly connected to the drain 100% waterproofing
- Installation height from 95 mm
- Adjustable height
- The high flow rate is achieved due to the double compartment trap system
- 25 years guarantee