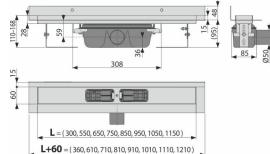

### Order number, Logistic information

|           |                      | Weight                     | Dimensions        | Quantity           |
|-----------|----------------------|----------------------------|-------------------|--------------------|
| Code      | EAN                  | (piece   packing   palett) | (piece   packing) | (packing   palett) |
| APZ16-950 | 8595580553067 950 mm | 4,79   38,29   134,9 kg    | 1020×205×160   mm | 8   24 pcs         |

#### **Technical specifications**

- Total installation height 110-168 mm
- Minimum thickness of concrete 95 mm
- Resistance of odour trap against the pressure 982 Pa
- Waste pipe diameter 50 mm
- Flow rate 60-68,8 I/min
- Load class K3 300 kg
- Odour trap 50 mm