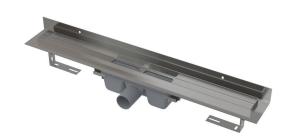

# APZ16-1150 Wall

Shower drain with an edge for full grids and fixed vertical flange to the wall

#### Application

For wheelchair access

For drainage of floor-level showers

For installation directly to the wall

For full grids, grid FLOOR for embedding tiles and prismatic grid GAP

#### **Features**

- The collar and trap are protected by foil, and the channel itself by a polystyrene insert
- Trap material: polypropylene
- Shower drain material: stainless steel 2 mm, AISI 304, DIN 1.4301
- Mechanically cleanable trap up to the waste pipe
- Possibility to buy a combined odour trap
- Linear drain from stainless steel (hardened by pickling, passivation and electrochemical polishing)
- For inserting full grids stainless steel, tempered glass, synthetic stone, grid for embedding tiles and prismatic grid
- Self-adhesive tape for quality waterproofing
- Trap firmly connected to the drain 100% waterproofing
- Installation height from 95 mm
- Adjustable height
- The high flow rate is achieved due to the double compartment trap system
- 25 years guarantee

#### Scope of supply

- Anchoring set: screw  $\emptyset6\times50-2$  pcs, dowel  $\emptyset10-2$  pcs, screw  $\emptyset4.2\times38-3$  pcs, dowel Ø8 - 3 pcs
- Installation trough cover polystyrene
- Protective foil covering for the drain edges and odour trap
- Protective film for trap inlet
- Self-adhesive waterproofing tape
- The shower drain is assembled with the odour trap