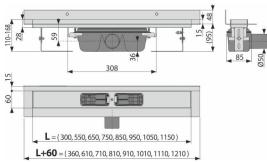

## **Technical specifications**

- Total installation height 110-168 mm
- Minimum thickness of concrete 95 mm
- Resistance of odour trap against the pressure 982 Pa
- Waste pipe diameter 50 mm
- Flow rate 60-68,8 I/min
- Load class K3 300 kg
- Odour trap 50 mm