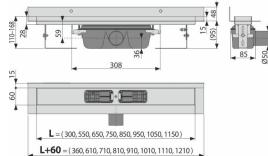

## **Technical specifications**

- Total installation height 110-168 mm
- Minimum thickness of concrete 95 mm
- Resistance of odour trap against the pressure 982 Pa
- Waste pipe diameter 50 mm
- Flow rate 60-68,8 I/min
- Load class K3 300 kg
- Odour trap 50 mm