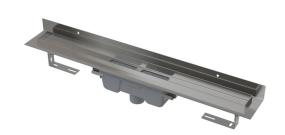

# APZ1016-650 Wall

Shower drain with an edge for full grids and fixed vertical flange to the wall, straight outlet

### Application

For wheelchair access

For drainage of floor-level showers

For installation directly to the wall

For full grids, grid FLOOR for embedding tiles and prismatic grid GAP

#### **Features**

- The collar and trap are protected by foil, and the channel itself by a polystyrene insert
- Trap material: polypropylene
- Shower drain material: stainless steel 2 mm, AISI 304, DIN 1.4301
- Mechanically cleanable trap up to the waste pipe
- Possibility to buy a combined odour trap
- Linear drain from stainless steel (hardened by pickling, passivation and electrochemical polishing)
- For inserting full grids stainless steel, tempered glass, synthetic stone, grid for embedding tiles and prismatic grid
- Self-adhesive tape for quality waterproofing
- Trap firmly connected to the drain 100% waterproofing
- Installation height from 95 mm
- Adjustable height
- The high flow rate is achieved due to the double compartment trap system
- 25 years guarantee

### Scope of supply

- Anchoring set: screw  $\emptyset6\times50-2$  pcs, dowel  $\emptyset10-2$  pcs, screw  $\emptyset4.2\times38-3$  pcs, dowel Ø8 - 3 pcs
- Installation trough cover polystyrene
- Protective foil covering for the drain edges and odour trap
- Protective film for trap inlet
- Self-adhesive waterproofing tape
- The shower drain is assembled with the odour trap