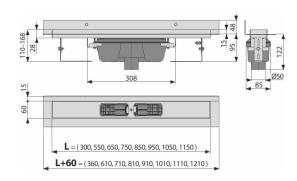

## 2/25 years \* **Technical specifications**

- Total installation height 110-168 mm
- Minimum thickness of concrete 95 mm
- Resistance of odour trap against the pressure 982 Pa
- Waste pipe diameter 50 mm
- Flow rate 60-68,8 I/min
- Load class K3 300 kg
- Odour trap 50 mm