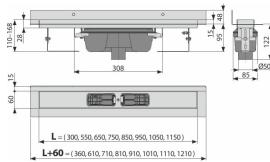

# 2/25 years \*

- **Technical specifications** Total installation height 110-168 mm
- Minimum thickness of concrete 95 mm
- Resistance of odour trap against the pressure 982 Pa
- Waste pipe diameter 50 mm
- Flow rate 60-68,8 I/min
- Load class K3 300 kg
- Odour trap 50 mm