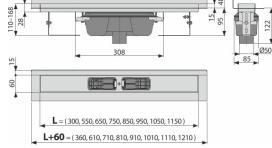

# 2/25 years \*

- **Technical specifications** Total installation height 110-168 mm
- Minimum thickness of concrete 95 mm
- Resistance of odour trap against the pressure 982 Pa
- Waste pipe diameter 50 mm
- Flow rate 60-68,8 I/min
- Load class K3 300 kg
- Odour trap 50 mm