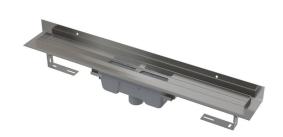

# APZ1016-950 Wall

Shower drain with an edge for full grids and fixed vertical flange to the wall, straight outlet

### Application

For wheelchair access

For drainage of floor-level showers

For installation close to the wall

For full grids, grid FLOOR for embedding tiles and prismatic grid GAP

#### **Features**

- The collar and trap are protected by foil, and the channel itself by a polystyrene insert
- Trap material: polypropylene
- Shower drain material: stainless steel 2 mm, AISI 304, DIN 1.4301
- Mechanically cleanable trap up to the waste pipe
- Possibility to buy a combined odour trap
- Linear drain from stainless steel (hardened by pickling, passivation and electrochemical polishing)
- For inserting full grids stainless steel, tempered glass, synthetic stone, grid for embedding tiles and prismatic grid
- Self-adhesive tape for quality waterproofing
- Trap firmly connected to the drain 100% waterproofing
- Installation height from 95 mm
- Adjustable height
- The high flow rate is achieved due to the double compartment trap system
- 25 years guarantee