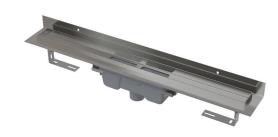

# APZ1016-1050 Wall

Shower drain with an edge for full grids and fixed vertical flange to the wall, straight outlet

## Application

For wheelchair access

- For drainage of floor-level showers
- For installation close to the wall
- For full grids, grid FLOOR for embedding tiles and prismatic grid GAP For indoor use

# Features

- The collar and trap are protected by foil, and the channel itself by a polystyrene insert
- Trap material: polypropylene
- Shower drain material: stainless steel 2 mm, AISI 304, DIN 1.4301
- Mechanically cleanable trap up to the waste pipe
- Possibility to buy a combined odour trap
- Linear drain from stainless steel (hardened by pickling, passivation and
- electrochemical polishing)
  For inserting full grids stainless steel, tempered glass, synthetic stone, grid for embedding tiles and prismatic grid
- Self-adhesive tape for quality waterproofing
- Trap firmly connected to the drain 100% waterproofing
- Installation height from 95 mm
- Adjustable height
- The high flow rate is achieved due to the double compartment trap system
- 25 years guarantee