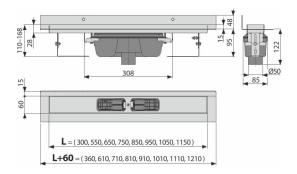

Technical specifications

Total installation height 110-168 mm

Minimum thickness of concrete 95 mm

Resistance of odour trap against the pressure 982 Pa

Waste pipe diameter 50 mm

Flow rate 60-68,8 l/min

Load class K3 300 kg

Odour trap 50 mm