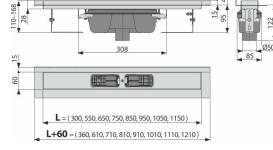

## **Technical specifications**

- Total installation height 110-168 mm
- Minimum thickness of concrete 95 mm
- Resistance of odour trap against the pressure 982 Pa
- Waste pipe diameter 50 mm
- Flow rate 60-68,8 I/min
- Load class K3 300 kg
- Odour trap 50 mm

### Order number, Logistic information

|              |                       | Weight                     | Dimensions        | Quantity           |
|--------------|-----------------------|----------------------------|-------------------|--------------------|
| Code         | EAN                   | (piece   packing   palett) | (piece   packing) | (packing   palett) |
| APZ1016-1150 | 8595580553241 1150 mm | 5,42   43,34   150,0 kg    | 1220×205×160   mm | 8   24 pcs         |