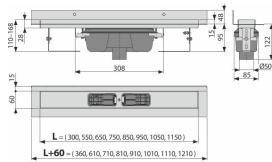

## **Technical specifications**

- Total installation height 110-168 mm
- Minimum thickness of concrete 95 mm
- Resistance of odour trap against the pressure 982 Pa
- Waste pipe diameter 50 mm
- Flow rate 60-68,8 I/min
- Load class K3 300 kg
- Odour trap 50 mm

### Order number, Logistic information

|              |                       | Weight                     | Dimensions        | Quantity           |
|--------------|-----------------------|----------------------------|-------------------|--------------------|
| Code         | EAN                   | (piece   packing   palett) | (piece   packing) | (packing   palett) |
| APZ1016-1150 | 8595580553241 1150 mm | 5,42   43,34   150,0 kg    | 1220×205×160   mm | 8   24 pcs         |