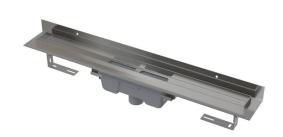

# APZ1016-1150 Wall

Shower drain with an edge for full grids and fixed vertical flange to the wall, straight outlet

#### Application

For wheelchair access

For drainage of floor-level showers

For installation close to the wall

For full grids, grid FLOOR for embedding tiles and prismatic grid GAP

#### **Features**

- The collar and trap are protected by foil, and the channel itself by a polystyrene insert
- Trap material: polypropylene
- Shower drain material: stainless steel 2 mm, AISI 304, DIN 1.4301
- Mechanically cleanable trap up to the waste pipe
- Possibility to buy a combined odour trap
- Linear drain from stainless steel (hardened by pickling, passivation and electrochemical polishing)
- For inserting full grids stainless steel, tempered glass, synthetic stone, grid for embedding tiles and prismatic grid
- Self-adhesive tape for quality waterproofing
- Trap firmly connected to the drain 100% waterproofing
- Installation height from 95 mm
- Adjustable height
- The high flow rate is achieved due to the double compartment trap system
- 25 years guarantee