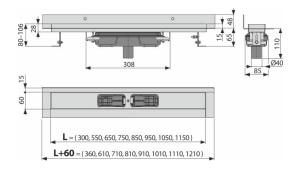

#### Order number, Logistic information

|             |                      | Weight                     | Dimensions        | Quantity           |
|-------------|----------------------|----------------------------|-------------------|--------------------|
| Code        | EAN                  | (piece   packing   palett) | (piece   packing) | (packing   palett) |
| APZ1116-650 | 8595580553272 650 mm | 3,80   30,36   111,1 kg    | 720×205×160   mm  | 8   24 pcs         |
| Warranty    |                      |                            |                   |                    |

2/25 years \*

Technical specifications Total installation height 80-110 mm

Minimum thickness of concrete 65 mm 

- Resistance of odour trap against the pressure 982 Pa
- Waste pipe diameter 40 mm

Flow rate 40 l/min

Load class K3 300 kg

Odour trap 30 mm