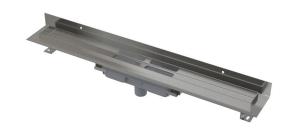

# **APZ1116-650 Wall Low**

Shower drain with an edge for full grids and fixed vertical flange to the wall, straight outlet

### Application

For wheelchair access

- For drainage of floor-level showers
- For installation close to the wall
- For full grids, grid FLOOR for embedding tiles and prismatic grid GAP For indoor use

## Features

- The collar and trap are protected by foil, and the channel itself by a polystyrene insert
- Trap material: polypropylene
- Shower drain material: stainless steel 2 mm, AISI 304, DIN 1.4301
- Mechanically cleanable trap up to the waste pipe
- Possibility to buy a combined odour trap
- Linear drain from stainless steel (hardened by pickling, passivation and
- electrochemical polishing) For inserting full grids - stainless steel, tempered glass, synthetic stone, grid for embedding tiles and prismatic grid
- Self-adhesive tape for quality waterproofing
- Trap firmly connected to the drain 100% waterproofing
- Installation height from 65 mm
- Adjustable height
- The high flow rate is achieved due to the double compartment trap system
- 25 years guarantee